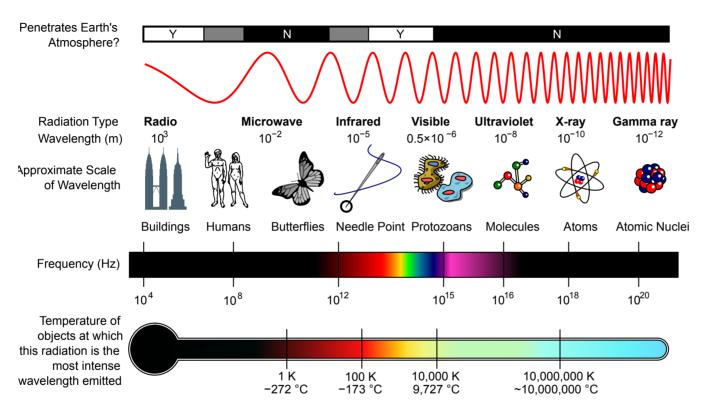

# Minard's March of Napolean

- 1. What are five types of data you can get from this graphic?
- 2. Describe some aspects of Cairo's wheel in this graphic.



3. Describe some aspects of Cairo's wheel in this graphic.

#### **EM Spectrum**

#### Washington Metro route diagram Shady Grove Glenmont Yellow(rush how)eekdays 6:30am - 9am, 3:30pm - 6pm excluding holidays Rockville Legend: Transfers for regional rails Wheaton Amtrak Twinbrook MARC: Maryland Area Regional Commuter Woodside/16th St White Flint Forest Glen Takoma/Langley VRE: Virginia Railway Express Transit Dale Drive Center Grosvenor-Strathmore nnecticut Silver(phase 2) - Ashburn Silver SpringO Medical Center Branch Loudoun Gateway Road West Campus Washington Dulles IAD★ Bethesda Ö Campus Center International Airport Takoma Innovation Center Friendship Heights East Campus College Park-Herndon West Hyattsville Tenlevtown-<u>AU</u> Reston Town Center Fort Totten Prince George's Greenbel