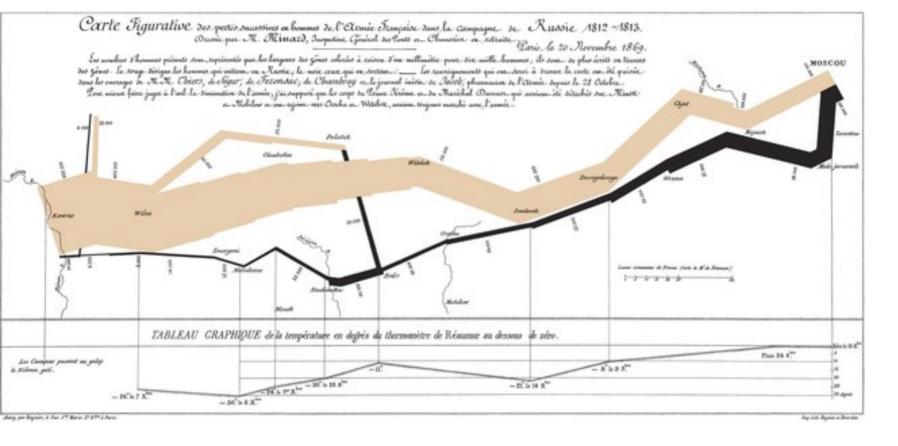

# Minard's March of Napolean

- 1. What are five types of data you can get from this graphic?
- 2. Describe some aspects of Cairo's wheel in this graphic.

3. Describe some aspects of Cairo's wheel in this graphic.