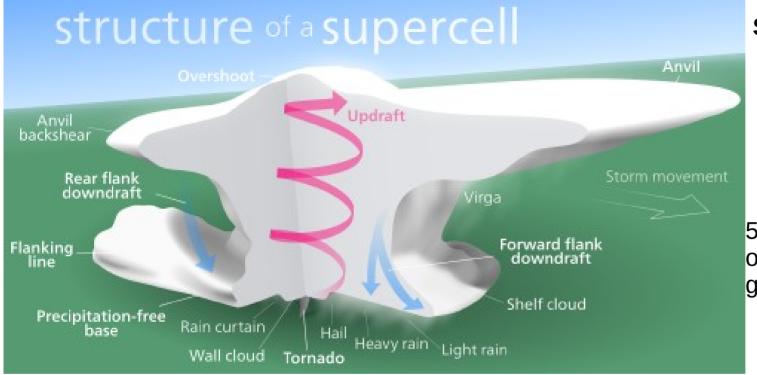

## Structure of a Supercell

5. Discuss a few elements of Cairo's wheel in this graphic.